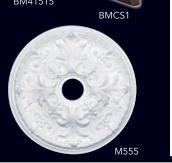

#### Low Density Polystyrene

Class 'A' Fire Rated Easy glue and stick technology Ideal for residential, commercial and hospitality

Chemcrest's decorative Ceiling Elements include rings, rosettes, medallions, and beams. Made from high density polyurethane, Chemcrest's medallions are dense but lightweight and easy to install. Crown a dining room or foyer with a highly detailed Chemcrest medallion to ensure a grand statement with or without a lighting fixture.

Every medallion is manufactured using mould technology that gives each one sharp, crisp undercuts and corners that replicate the wood carved originals. Whatever your application, Chemcrest has a beautiful, highly detailed medallion to suit your particular need.