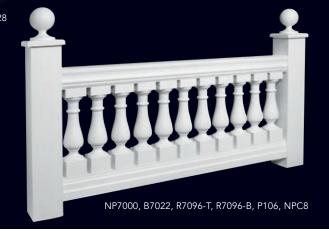

Decorative columns easily conceal existing unsightly support posts or pipes already in place. In every case, Chemcrest Inc.'s columns and porch posts are more durable than wood.

Adding a Balustrade System to your project is an inexpensive way to recreate the timeless elegance of historical design. The Chemcrest balustrade program is a comprehensive, easy to specify, and easy to install system of balusters, rails, newel posts, balls and caps, and accessories. Our balustrade components utilize heavy duty P.V.C. and/or steel reinforcing in order to meet our strict quality standards.