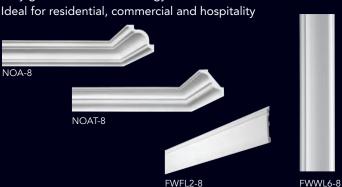

#### Low Density Polystyrene

Class 'A' Fire Rated Easy glue and stick technology Ideal for residential, commercial and hospitality

Chemcrest's decorative Ceiling Elements include rings, rosettes, medallions, and beams. Made from high density polyurethane, Chemcrest's medallions are dense but lightweight and easy to install. Crown a dining room or foyer with a highly detailed Chemcrest medallion to ensure a grand statement with or without a lighting fixture.