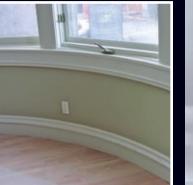

Chemcrest Flexible moulding has been designed to conform to radius contours and shaped for both interior and exterior applications. Made of a flexible but highly durable high density polyurethane, this product can be handled like traditiona wood. This superior material ensures flexibility, while replacing the features of wood, to meet the most demanding installation needs of today's residential and commercial design specifications.