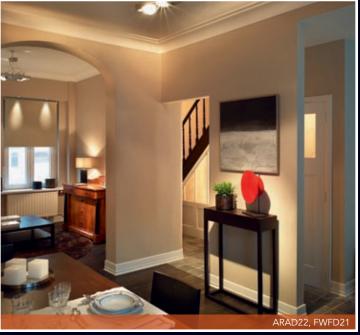

# Flex Moulding

Chemcrest Flexible moulding has been designed to conform to radius contours and shaped for both interior and exterior applications. Made of a flexible but highly durable high density polyurethane, this product can be handled like traditiona wood. This superior material ensures flexibility, while replacing the features of wood, to meet the most demanding installation needs of today's residential and commercial design specifications.