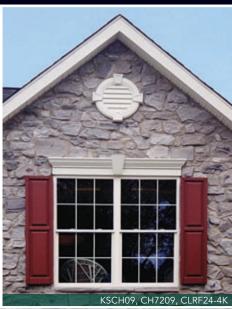

# ■ Balustrade Systems

Chemcrest's decorative Window Accents and Door Surrounds give your home a distinctive, value added look.

Choose from a wide selection of combination of crossheads, pediments, sunbursts and pilasters to accentuate your home. Chemcrest also manufactures arched, elliptical, half-round, oval, octagonal and round Window Accents to compliment the design and style of your home or commercial building.

Use Chemcrest Inc.'s Door Surrounds to dress up any doorway or entrance, and create a unique elegant look to your project.

Chemcrest Window Accents and Door Surrounds add a distinctive look to the architectural detail of your home.