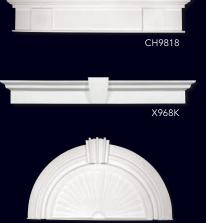

#### Low Density Polystyrene

Class 'A' Fire Rated Easy glue and stick technology Ideal for residential, commercial and hospitality

Chemcrest's decorative Ceiling Elements include rings, rosettes, medallions, and beams. Made from high density polyurethane, Chemcrest's medallions are dense but lightweight and easy to install. Crown a dining room or foyer with a highly detailed Chemcrest medallion to ensure a grand statement with or without a lighting fixture.

Every medallion is manufactured using mould technology that gives each one sharp, crisp undercuts and corners that replicate the wood carved originals. Whatever your application, Chemcrest has a beautiful, highly detailed medallion to suit your particular need.