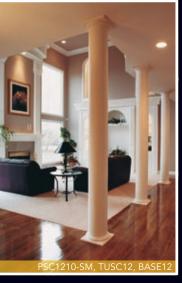

Chemcrest Inc., has a vast assortment of PVC and Polyurethane Columns and Capitals available in decorative full, split or knock-down, as well as structural.

Chemcrest's Columns come in a variety of styles: smooth, fluted, paneled, straight, tapered, round and boxed. Add one of our crowns or capitals and bases to further enhance the look.

Decorative columns easily conceal existing unsightly support posts or pipes already in place. In every case, Chemcrest Inc.'s columns and porch posts are more durable than wood.

Adding a Balustrade System to your project is an inexpensive way to recreate the timeless elegance of historical design. The Chemcrest balustrade program is a comprehensive, easy to specify, and easy to install system of balusters, rails, newel posts, balls and caps, and accessories. Our balustrade components utilize heavy duty P.V.C. and/or steel reinforcing in order to meet our strict quality standards.