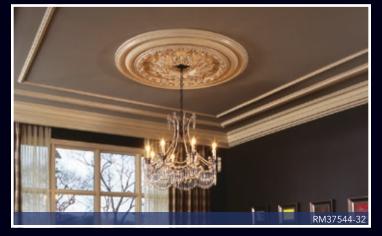

#### Low Density Polystyrene

Class 'A' Fire Rated Easy glue and stick technology Ideal for residential, commercial and hospitality

Chemcrest's decorative Ceiling Elements include rings, rosettes, medallions, and beams. Made from high density polyurethane, Chemcrest's medallions are dense but lightweight and easy to install. Crown a dining room or foyer with a highly detailed Chemcrest medallion to ensure a grand statement with or without a lighting fixture.