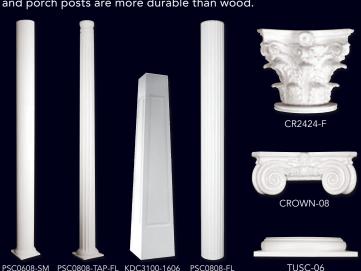

Chemcrest Inc., has a vast assortment of PVC and Polyurethane Columns and Capitals available in decorative full, split or knock-down, as well as structural.

Chemcrest's Columns come in a variety of styles: smooth, fluted, paneled, straight, tapered, round and boxed. Add one of our crowns or capitals and bases to further enhance the look.

Decorative columns easily conceal existing unsightly support posts or pipes already in place. In every case, Chemcrest Inc.'s columns and porch posts are more durable than wood.

Adding a Balustrade System to your project is an inexpensive way to recreate the timeless elegance of historical design. The Chemcrest balustrade program is a comprehensive, easy to specify, and easy to install system of balusters, rails, newel posts, balls and caps, and accessories. Our balustrade components utilize heavy duty P.V.C. and/or steel reinforcing in order to meet our strict quality standards.