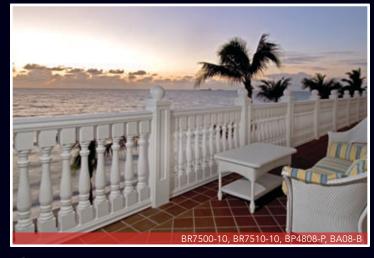

Decorative columns easily conceal existing unsightly support posts or pipes already in place. In every case, Chemcrest Inc.'s columns and porch posts are more durable than wood.

Adding a Balustrade System to your project is an inexpensive way to recreate the timeless elegance of historical design. The Chemcrest balustrade program is a comprehensive, easy to specify, and easy to install system of balusters, rails, newel posts, balls and caps, and accessories. Our balustrade components utilize heavy duty P.V.C. and/or steel reinforcing in order to meet our strict quality standards.