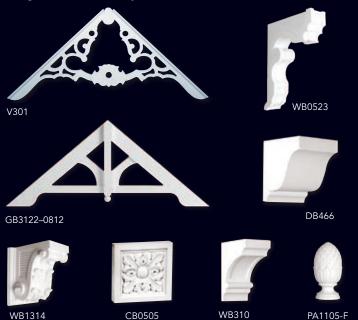

From the detailed craftsmanship of each piece to the durability of polyurethane, you will be able to admire Chemcrest's products for vears to come

Chemcrest's Decorative Millwork which includes dentil blocks, architectural brackets, gingerbread and gables provide striking detail in both interior and exterior applications. They can be used in combination with other Chemcrest products to give your home or building that architecturally correct look at a fraction of the cost.