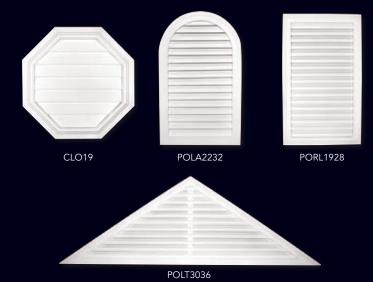

BBS1050-3500 Chemcrest's Shutters & Louvers are available in a large variety of shapes, sizes and textures.

Chemcrest's Louvers are offered in both functional and decorative styling with ease of application and affordability. The functional screened backing allows for the movement of air which is critical for circulation. We can supply the perfect louver for your application.