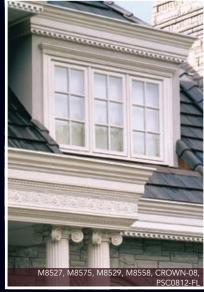

# ■ Balustrade Systems

Chemcrest's decorative Window Accents and Door Surrounds give your home a distinctive, value added look.

Choose from a wide selection of combination of crossheads, pediments, sunbursts and pilasters to accentuate your home. Chemcrest also manufactures arched, elliptical, half-round, oval, octagonal and round Window Accents to compliment the design and style of your home or commercial building.

Use Chemcrest Inc.'s Door Surrounds to dress up any doorway or entrance, and create a unique elegant look to your project.

Chemcrest Window Accents and Door Surrounds add a distinctive look to the architectural detail of your home.

From the detailed craftsmanship of each piece to the durability of polyurethane, you will be able to admire Chemcrest's products for vears to come

Chemcrest's Decorative Millwork which includes dentil blocks, architectural brackets, gingerbread and gables provide striking detail in both interior and exterior applications. They can be used in combination with other Chemcrest products to give your home or building that architecturally correct look at a fraction of the cost.