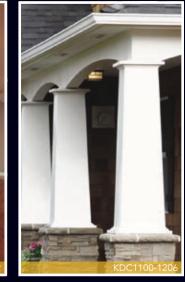

Chemcrest Inc., has a vast assortment of PVC and Polyurethane Columns and Capitals available in decorative full, split or knock-down, as well as structural.

Chemcrest's Columns come in a variety of styles: smooth, fluted, paneled, straight, tapered, round and boxed. Add one of our crowns or capitals and bases to further enhance the look.

Decorative columns easily conceal existing unsightly support posts or pipes already in place. In every case, Chemcrest Inc.'s columns and porch posts are more durable than wood.

Adding a Balustrade System to your project is an inexpensive way to recreate the timeless elegance of historical design. The Chemcrest balustrade program is a comprehensive, easy to specify, and easy to install system of balusters, rails, newel posts, balls and caps, and accessories. Our balustrade components utilize heavy duty P.V.C. and/or steel reinforcing in order to meet our strict quality standards.